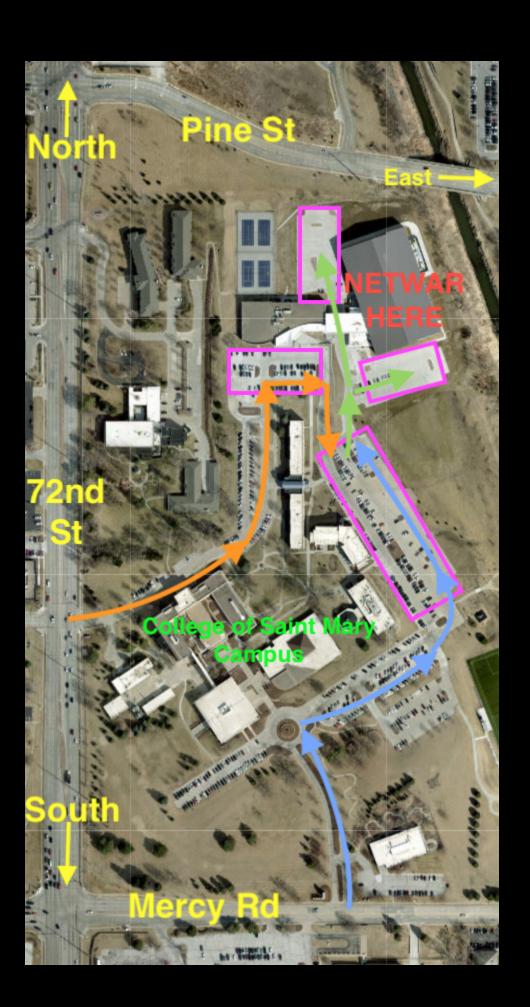

# Color Legend

Orange - Entrance Path 1
Blue - Entrance Path 2

Green - Merged paths that go near building where NETWAR is being held at

Pink - Parking Lots (park in any of these)

# From 72nd Street: (Orange Line Depicted Below in Diagram)

- 1. Turn on Cedar Street into College of Saint Mary Campus (East)
- 2. Follow road past Walsh Hall building (Through stop sign)
- 3. Keep following road curve past Lozier Tower
- 4. Once you hit a second stop sign, turn right (East)
- 5. You may park or go to the larger parking lot or join the Green Path to get closer (step 6 and 7)
- 6. Cross parking lot (heading East) and turn right (South)
- 7. Turn left and left again (Green Path)

#### From Mercy Rd: (Blue Line Depicted Below in Diagram)

- 1. Turn by College of Saint Mary sign (North)
- 2. Follow road until you hit a roundabout
- 3. Take first right in roundabout
- 4. Take an immediate right again so that you DO NOT GO UP THE ONE WAY PATH
- 5. Follow the path through this parking lot until you get to the larger closer parking lot.
- 6. You may park or join the Green Path to get closer

Extra Parking is located behind the building. Drive under the pedestrian bridge (Green Path going North) to the left of the building.

This is the building where the event will be held. Do not enter any other building on campus.