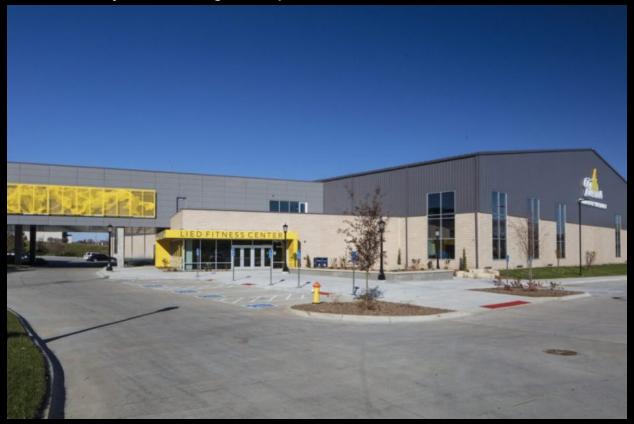

# College of Saint Mary

Lied Fitness Center - Fieldhouse Building (Big Building - Not the small one - See photo below) 7000 Mercy Road (This is to the campus and not the exact address of the building) Omaha, NE 68106

Extra Parking is located behind the building. Drive under the pedestrian bridge (Green Path going North) to the left of the building.

This is the building where the event will be held. Do not enter any other building on campus.